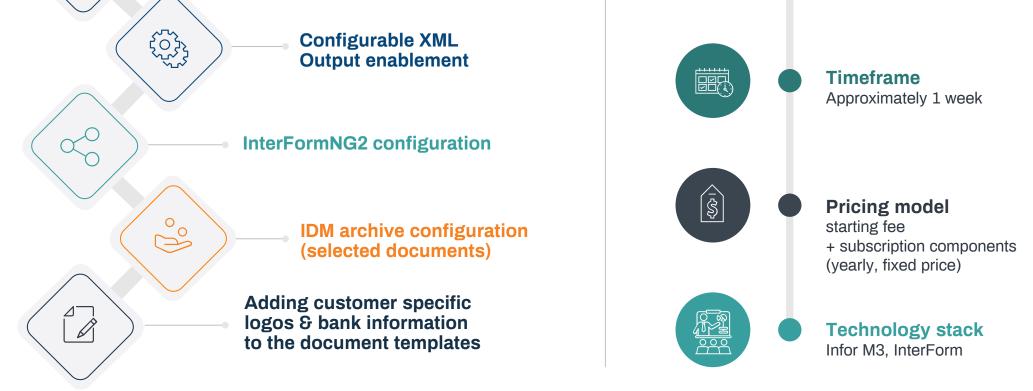

## Our package in details

The standard package consists of, among other things, the following:

Installation of InterFormNG2

**Delivery model** Remote, globally