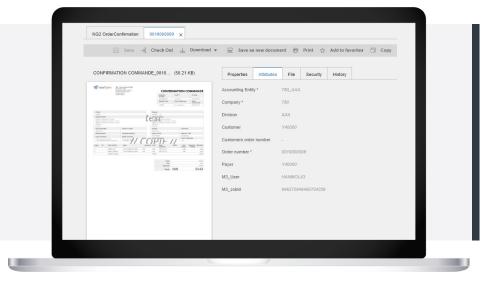

#### **Convert existing IDM templates to InterFormNG2** Ø documents using conversion tool:

- M3 package comes with access to conversion tools to convert existing IDM Word templates to InterFormNG2 documents and reports
- PDF files can also be converted into InterFormNG2 documents to keep existing layouts

×-×-

M3 ready content (layouts, IDM archive, distribution flows etc.):

- Layouts
- Archiving to IDM

U U U U

- IDM document types & context models
- Reuse and easy management of assets across documents