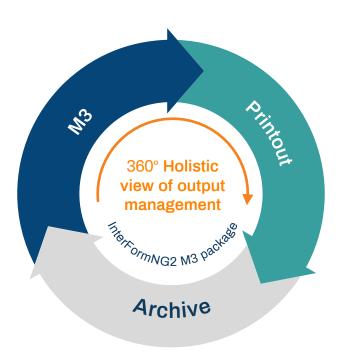

# **Elivate Efficiency & Compliance with Intelligent** Output Management Solution

InterForm M3 Package

The Interform M3 Package is a 360-degree output management solution which contains the necessary components for enhancing output management processes within the M3 ERP environment (On-prem or Cloud). It helps organizations to streamline document creation, formatting, distribution, and archival tasks in a smooth and intelligent way.